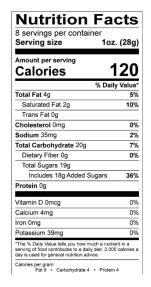

# Chocolate Fudge

## DESCRIPTION

Our new Chef Crafted Chocolate Fudge is formulated with more real butter and rich cocoa for the ultimate homemade quality. We removed hydrogenated oil and high fructose corn syrup for a more wholesome treat.

#### NUTRITION





#### FOOD SAFETY AND QUALITY ATTRIBUTES

The product meets the specifications and requirements of Kings, which is an SQF certified facility. This product originates in the USA and meets the regulations of the Federal Food, Drug and Cosmetic Act of 1938, as amended and all applicable regulations thereunder.

#### Allergens

**THIS PRODUCT CONTAINS MILK AND SOY**. It is made in a facility that uses MILK, FISH, EGG, SOY, PEANUTS, TREE NUTS (Coconut, Pecans, Walnuts), and WHEAT Ingredients

#### Microbiological

Through product analysis, this product is guaranteed to meet certain microbiological standards.

| Test                | Specification | Test                   | Specification |
|---------------------|---------------|------------------------|---------------|
| Aerobic Plate Count |